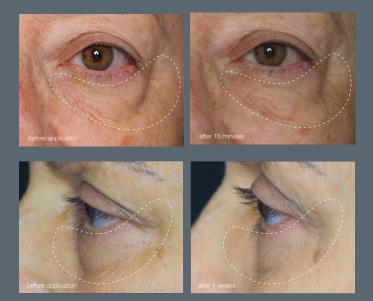

## *look more well-rested in 10 minutes*

quickly reduces the appearance of puffiness and wrinkles, while significantly diminishing their appearance over time

Independent clinical test, 32 subjects, 1 application/day for 8 weeks. Measurements at 10 minutes, 4 weeks, and 8 weeks.