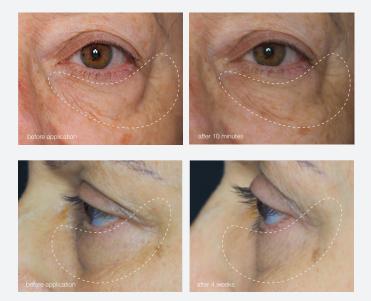

## *look more well-rested in 10 minutes*

quickly reduces the appearance of puffiness and wrinkles, while significantly diminishing their appearance over time

Independent clinical test, 32 subjects, 1 application/day for 8 weeks. Measurements at 10 minutes, 4 weeks, and 8 weeks.