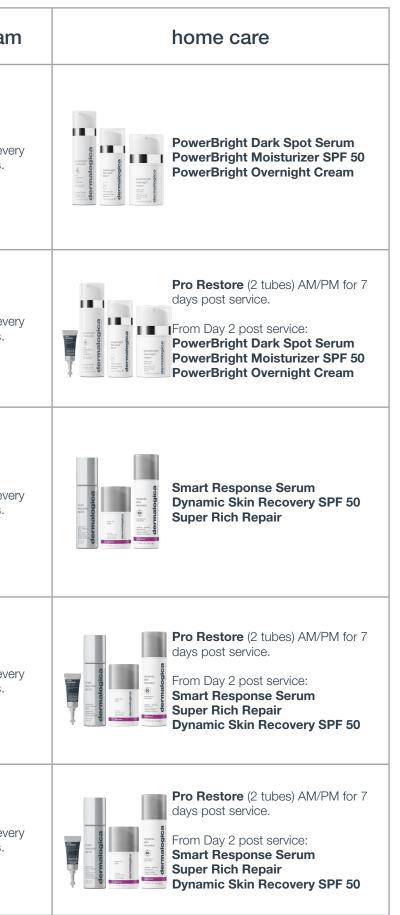

| concerns           | options       | cartridges                        | range      | speed | professional product pairing                                                                                                                                                                                                                                                                   | program                            |
|--------------------|---------------|-----------------------------------|------------|-------|------------------------------------------------------------------------------------------------------------------------------------------------------------------------------------------------------------------------------------------------------------------------------------------------|------------------------------------|
| hyperpigmentation  | NanoInfusion  | Vano Metal                        | 0.2-1.0 mm | 3-6   | +Power up - Resurfacing + NanoInfusion:<br>NanoInfusion with professional exfoliant<br><b>Exfoliant Accelerator 35</b><br>After NanoInfusion, apply <b>Pro Restore</b><br>all over face.<br>-Power down - NanoInfusion + serum<br>infusion: <b>PowerBright IonActive</b>                       | 3-5 services eve<br>10 to 14 days. |
|                    | Microneedling | 24-pin                            | 0.2-0.8 mm | 3-4   | +Power up - at 0.8mm <b>Pro Restore</b><br>-Power down - under 0.8mm<br><b>PowerBright IonActive</b>                                                                                                                                                                                           | 3-5 services eve<br>14 to 21 days. |
|                    | NanoInfusion  | Nano Metal                        | 0.4-1.0 mm | 1-3   | +Power up - Resurfacing + NanoInfusion:<br>NanoInfusion with professional exfoliant<br>MultiVitamin Power Exfoliant<br>After NanoInfusion, apply Pro Restore<br>all over face.<br>-Power down - NanoInfusion + serum<br>infusion: NanoInfusion with professional<br>serum Retinol 1% IonActive | 5-6 services eve<br>10 to 14 days. |
| lines and wrinkles | Microneedling | Э-pin                             | 0.4-1.2 mm | 1     | +Power up - over 0.8mm <b>Pro Restore</b><br>-Power down - under 0.6mm<br><b>Hyaluronic Acid IonActive</b>                                                                                                                                                                                     | 5-6 services eve<br>14 to 21 days. |
|                    | Microneedling | 24-pin<br>sensitive/<br>thin skin | 0.4-1.0 mm | 1     | Pro Restore                                                                                                                                                                                                                                                                                    | 5-6 services eve<br>14 to 21 days. |

| concerns      | options       | cartridges                        | range      | speed | professional product pairing | program                              | home care                                                                                                                                                                                                                                                                                                                                                                                                                                                                                                                                                                                                                                                                                                                                                                                                                                                                                                                                                                                                                                                                                                                                                                                                                                                                                                                                                                                                                                                                                                                                                                                                                                                                                                                                                                                                                                                                                                                                                                                                                                                                                      |
|---------------|---------------|-----------------------------------|------------|-------|------------------------------|--------------------------------------|------------------------------------------------------------------------------------------------------------------------------------------------------------------------------------------------------------------------------------------------------------------------------------------------------------------------------------------------------------------------------------------------------------------------------------------------------------------------------------------------------------------------------------------------------------------------------------------------------------------------------------------------------------------------------------------------------------------------------------------------------------------------------------------------------------------------------------------------------------------------------------------------------------------------------------------------------------------------------------------------------------------------------------------------------------------------------------------------------------------------------------------------------------------------------------------------------------------------------------------------------------------------------------------------------------------------------------------------------------------------------------------------------------------------------------------------------------------------------------------------------------------------------------------------------------------------------------------------------------------------------------------------------------------------------------------------------------------------------------------------------------------------------------------------------------------------------------------------------------------------------------------------------------------------------------------------------------------------------------------------------------------------------------------------------------------------------------------------|
| visible scars | Microneedling | 9-pin                             | 0.8-1.4 mm | 1     | Pro Restore                  | 5-6 services every<br>14 to 21 days. | Image: State of the state |
| and texture   | Microneedling | 24-pin<br>sensitive/<br>thin skin | 0.8-1.4 mm | 1     | Pro Restore                  | 5-6 services every<br>14 to 21 days. | Pro Restore (2 tubes) AM/PM for 7<br>days post service.<br>From Day 2 post service:<br>Smart Response Serum<br>Super Rich Repair<br>Dynamic Skin Recovery SPF 50                                                                                                                                                                                                                                                                                                                                                                                                                                                                                                                                                                                                                                                                                                                                                                                                                                                                                                                                                                                                                                                                                                                                                                                                                                                                                                                                                                                                                                                                                                                                                                                                                                                                                                                                                                                                                                                                                                                               |