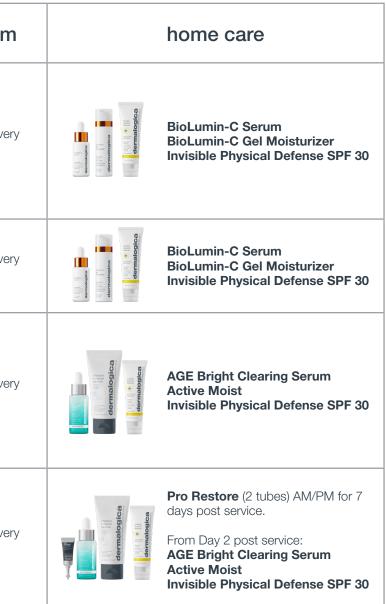

| concerns                   | options       | cartridges | range      | speed | professional product<br>pairing with pro pen                                                                                                                                                                                                                                                                    | program                             |
|----------------------------|---------------|------------|------------|-------|-----------------------------------------------------------------------------------------------------------------------------------------------------------------------------------------------------------------------------------------------------------------------------------------------------------------|-------------------------------------|
| dull skin /<br>dehydration | NanoInfusion  | Nano Metal | 0.41.0 mm  | 3-6   | +Power up - Resurfacing + NanoInfusion:<br>NanoInfusion with professional exfoliant<br><b>Exfoliant Accelerator 35</b><br>After NanoInfusion, apply <b>Pro Restore</b><br>all over face.<br>-Power down - NanoInfusion + serum<br>infusion: NanoInfusion with professional<br>serum <b>BioLumin-C Pro Serum</b> | 3-5 services ever<br>10 to 14 days. |
|                            | Microneedling | 24-pin     | 0.2-0.6 mm | 2-4   | Microneedling + professional serum:<br>BioLumin-C Pro Serum                                                                                                                                                                                                                                                     | 3-5 services ever<br>14 to 21 days. |
| large or<br>clogged pores  | NanoInfusion  | Nano Metal | 0.4-1.0 mm | 1-3   | +Power up - Resurfacing + NanoInfusion:<br>NanoInfusion with professional exfoliant<br>MultiVitamin Power Exfoliant<br>After NanoInfusion, apply Pro Restore<br>all over face.<br>-Power down - NanoInfusion + serum<br>infusion: NanoInfusion with professional<br>serum Niacinamide IonActive                 | 3-5 services ever<br>10 to 14 days. |
| ciogyeu pores              | Microneedling | 9-pin      | 0.4-1.2 mm | 1     | +Power up - above 0.8mm<br>Pro Restore<br>-Power down - under 0.8mm<br>Niacinamide IonActive                                                                                                                                                                                                                    | 3-5 services ever<br>14 to 21 days. |

#### 3 - home care

nd 2 tubes of **Pro Restore** for the 7 days that follow the service. can use a system of serum, moisturizer and sunscreen

home care system (with serum, moisturizer and sunscreen) service.